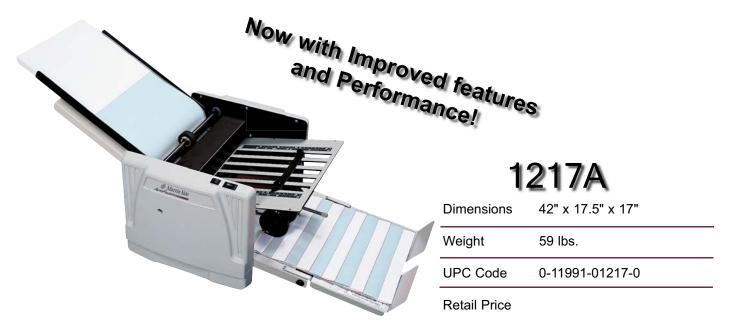

## Medium-Duty AutoFolders™

Ideal for medium to large mailroom.

- Automatically feeds, folds, and collects a stack of documents
- Simplified adjustment for folding 8 1/2" x 11", 8 1/2" x 14" and 11" x 17" documents
- Creates a variety of different folds: letter, half, z-fold, double parallel, right-angle and Baronial
- Adjustable within a fold range of 2" and 11 1/2" on the 1st fold and 1 1/2" to 5 3/4" on the 2nd to allow for customized folds. 100% adjustable for second folding pass
- Operates at a speed of up to 10,300 sheets per hour
- Larger fully adjustable paper guide for ease-of-use and accuracy
- Handles sheet sizes from 4" x 4" to 11 3/4" x 18"
- Bypass for hand feeding multiple sheets stapled or not add for manual second pass ring angle folding
- Handles paper from 18 lb. to 110 lb. index stock
- Large rubber rollers for consistent paper feeding and professional folds
- Folded material emerges on durable conveyor belts creating easy-to-handle, fanned stacks